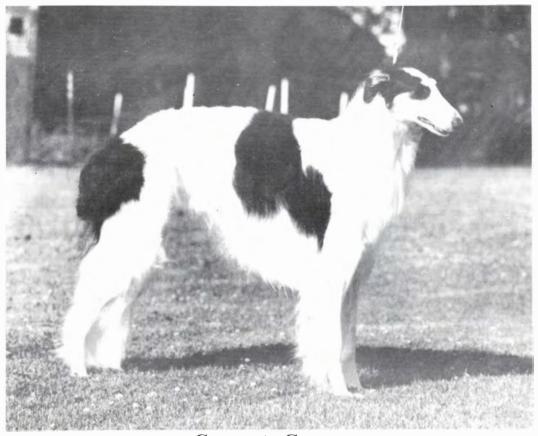

## **Crescents Gonzo**

December 23, 1982 Breeder: Rosemary Gregg Male

Maie

White, Black and Cream

Kalen and Karen Dumke 852 Marquette Street Menasha, WI 54952 (414)722-3632

The "Great" Gonzo is now a proven sire, passing on his outstanding front assembly, free movement and historically correct head type. He possesses the quintessence of Borzoi type! Currently recovering from an inJury, Gonzo has four and five point majors over Specials and needs just two points to complete his championship,